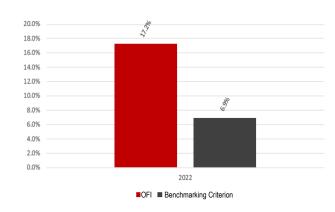

|                        | 1     | 3      | YBY             | 1    |
|------------------------|-------|--------|-----------------|------|
|                        | Month | Months | (Year-to-date)* | Year |
| OFI                    | -0.4% | 16.3%  | 17.2%           | -    |
| Benchmarking Criterion | 1.3%  | 3.7%   | 6.9%            | -    |