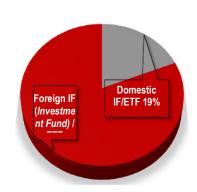

# FI - OYAK Asset Management Second Fund Basket Fund

80% of the fund's total value is continuously invested in domestic investment funds and domestic/foreign exchange-traded funds. Our fund, which holds a number of funds in its portfolio that mainly invest in foreign stocks, seeks to profit from the return opportunities offered by the domestic and international stock markets.