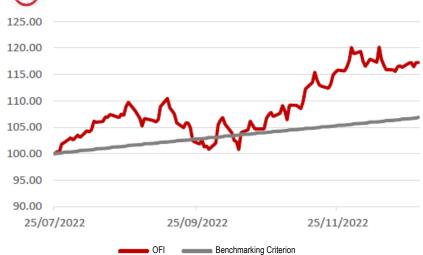

|                        | 1     | 3      | YBY             | 1    |
|------------------------|-------|--------|-----------------|------|
|                        | Month | Months | (Year-to-date)* | Year |
| OFI                    | -0.4% | 16.3%  | 17.2%           | -    |
| Benchmarking Criterion | 1.3%  | 3.7%   | 6.9%            | -    |

<sup>\*</sup>The fund started to announce prices on 25/07/22.

|                |             | TEFAS (Turkish         |
|----------------|-------------|------------------------|
|                | Withholding | Electronic Fund        |
| Management Fee | tax         | Distribution Platform) |
| 1.25%          | 0%          | Currently Traded       |